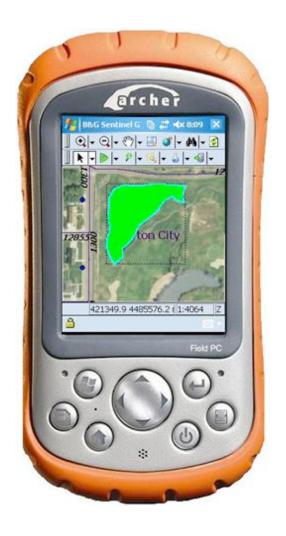

cide Application
  - Adulticide Application
  - Surveillance Application
  - Service Request Application



### **B&G Sentinel GIS**

- Simplified Field data collection
  - Easy to Learn and Use
  - No GIS Expertise Needed
  - Can be used for navigation
  - Sites can be entered using GPS
  - Automated Processes for downloads



## B&G Sentinel GIS – Easy as 1, 2, 3





- Easy-to-Use desktop PC tools
- Prepare field map and software forms
- Send field software to Mobile Device(s)



- Simple, powerful and efficient map-based tools
- Update maps, add database records, modify sites
- No more paper, Forms are on the Mobile Device(s)
- Retrieve Data from Mobile Device(s)
  - Automatically update maps and GIS database
  - Generate reports
  - Perform Analysis





# Field Operation Examples







# Reporting and Analysis Examples



## Questions?

 B&G Chemicals & Equipment Co, Inc

P.O. Box 540428

Dallas, TX 75220

800-345-9387

Fax: 214-357-4541

http://www.bgchem.com

dsykes@bgchem.com

Electronic Data Solutions

P.O. Box 31

Jerome, ID 83338

208-324-8006

Fax: 208-324-8015

http://www.elecdata.com

elecdata@elecdata.com

Partnership with B&G Chemicals and Equipment, Electronic Data Solutions, ESRI, Juniper Systems, and Trimble Navigation