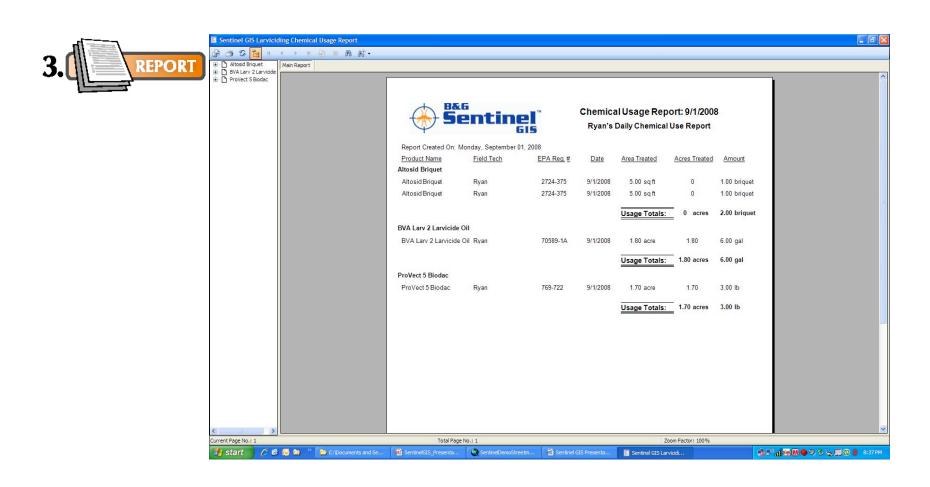

tion
  - Surveillance Application
  - Service Request Application



### **B&G Sentinel GIS**

- Simplified Field data collection
  - Easy to Learn and Use
  - No GIS Expertise Needed
  - Can be used for navigation
  - Sites can be entered using GPS
  - Automated Processes for downloads



## B&G Sentinel GIS – Easy as 1, 2, 3





- Easy-to-Use desktop PC tools
- Prepare field map and software forms
- Send field software to Mobile Device(s)



- Simple, powerful and efficient map-based tools
- Update maps, add database records, modify sites
- No more paper, Forms are on the Mobile Device(s)
- Retrieve Data from Mobile Device(s)
  - Automatically update maps and GIS database
  - Generate reports
  - Perform Analysis





# Field Operation Examples







# Reporting and Analysis Examples



## Questions?

 B&G Chemicals & Equipment Co, Inc

P.O. Box 540428

Dallas, TX 75220

800-345-9387

Fax: 214-357-4541

http://www.bgchem.com

dsykes@bgchem.com

Electronic Data Solutions

P.O. Box 31

Jerome, ID 83338

208-324-8006

Fax: 208-324-8015

http://www.elecdata.com

elecdata@elecdata.com

Partnership with B&G Chemicals and Equipment, Electronic Data Solutions, ESRI, Juniper Systems, and Trimble Navigation