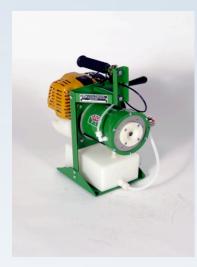

### **EQUIPMENT & TECHNOLOGY**

- P-1
- Maruyama Backpack
- Badger
- Wolverine
- Cougar
- Grizzly
- ProMist
- SmartFlow
- DataMaster

- •Dippers
- •Surveillance Traps
- •FlightMaster
- •VCMS