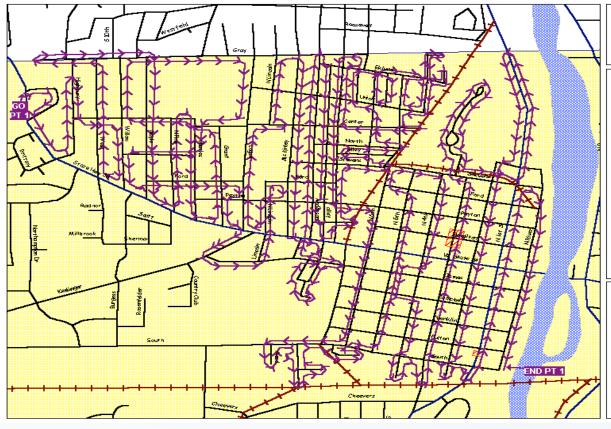

### COMPUTERIZED GIS ULV ROUTING

#### **CITY OF GENEVA**

#### **ULV SECTION 1**

March 8, 1999

>>> SECTION 1 (23.3 miles)

WARNING This document is the property
of Clarke Environmental Mosquito Mgmt., Inc.
Any unauthorized us of this property will be
prosecuted as a theft of labor, services, or
property. (Chapter 38, \$16-1 and \$16-3 of
the IL. REV. STATUTES)