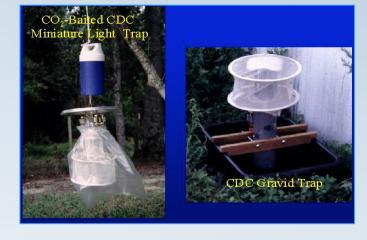

### **EQUIPMENT & TECHNOLOGY**

- P-1
- Maruyama Backpack
- Badger
- Wolverine
- Cougar
- Grizzly
- ProMist
- SmartFlow
- DataMaster

- •Dippers
- •Surveillance Traps
- •FlightMaster
- •VCMS