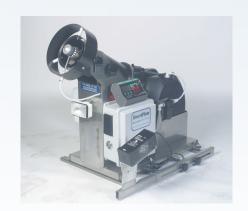

### **EQUIPMENT & TECHNOLOGY**

- P-1
- Maruyama Backpack
- Badger
- Wolverine
- Cougar
- Grizzly
- ProMist
- SmartFlow
- DataMaster

- •Dippers
- •Surveillance Traps
- •FlightMaster
- •VCMS