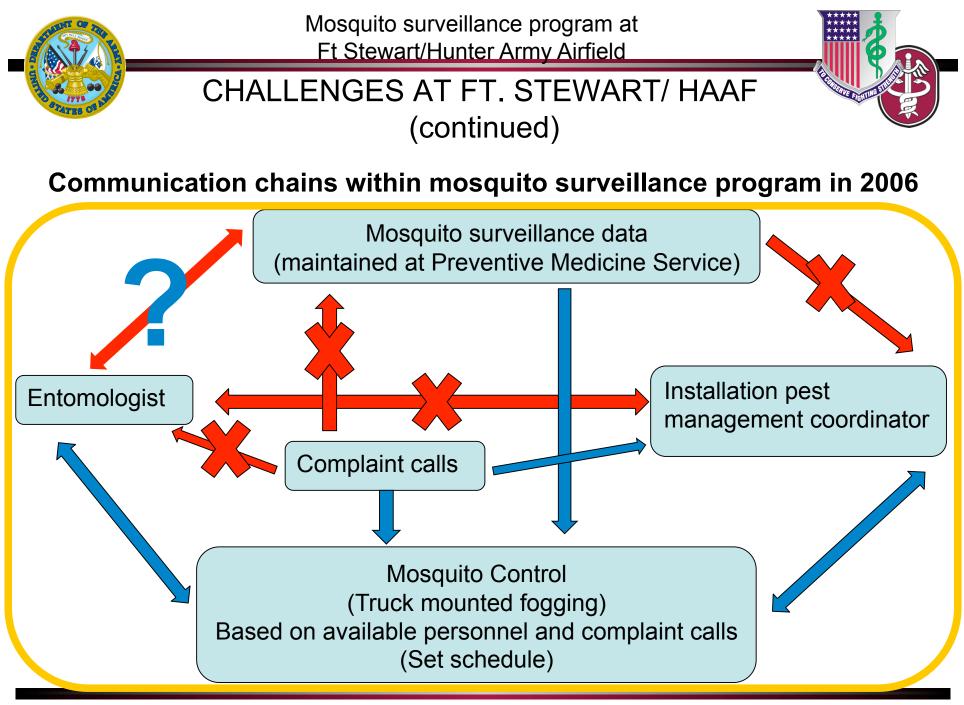

### CHALLENGES AT FT. STEWART/ HAAF

(continued)

Mosquito surveillance program at Ft Stewart/Hunter Army Airfield

## CHALLENGES AT FT. STEWART/ HAAF (continued)

- Communication
  - Surveillance to control
    - Preventive Medicine service to pest management base operation
      - Entomologist to Installation pest management coordinator (IPMC)
    - Lack of communications
      - Surveillance report necessary
  - Within Preventive Medicine Service
    - Specialized personnel
    - Lack of continuity between personnel