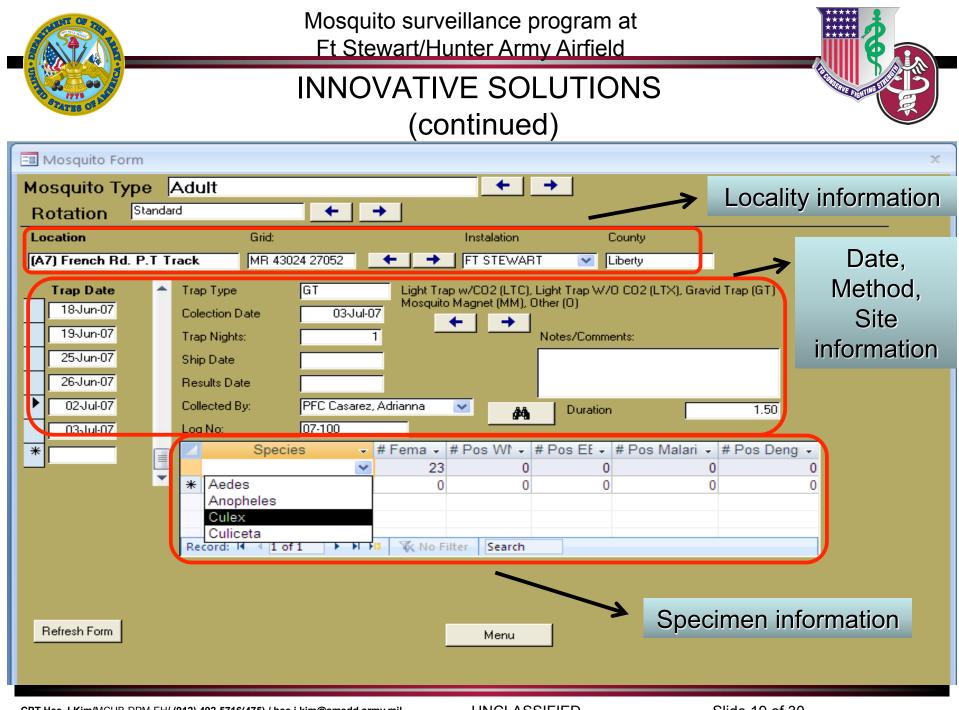

### INNOVATIVE SOLUTIONS

- Surveillance sites
  - Surveillance program concentrated on cantonment area
    - · Seven semi permanent trap sites based on housing area
      - Four light trap Sites
      - Three Gravid Trap Sites
    - Focus on vector species
      - Culex quinquefasciatus -West Nile Virus Vector of region
    - Four pre-established trap locations outside of cantonment area
      - Per request
      - Quantify mosquito populations in untreated area
  - Large wetland
    - Trap placed on the wood lines and housing area
  - Two installations
    - Assistance from the local county mosquito control
      - Weekly report from Chatham County Mosquito Control

### INNOVATIVE SOLUTIONS (continued)

- Information management
  - From survey sites
    - Georeferenced locations using hand-held GPS and PDA
    - Site information captured and stored each season
    - Specimens information stored in digital library
    - Geographic Information System (GIS) program and Google Earth
  - Database required
    - Microsoft Access program aided Excel spread sheet
    - Data presented in weekly report