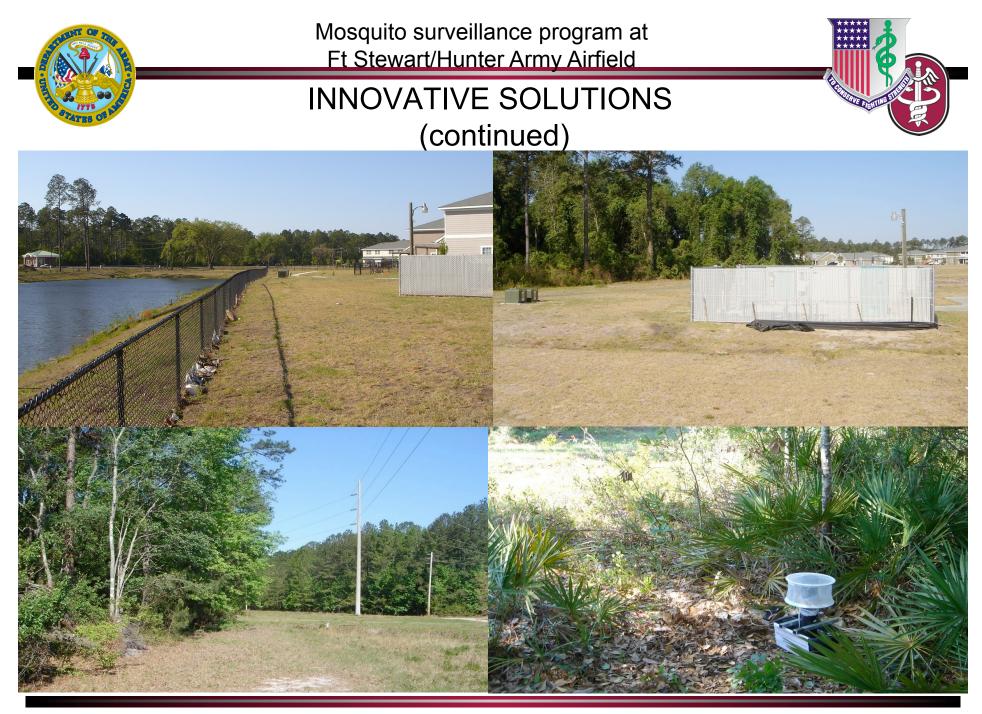

### INNOVATIVE SOLUTIONS

- Surveillance sites
  - Surveillance program concentrated on cantonment area
    - · Seven semi permanent trap sites based on housing area
      - Four light trap Sites
      - Three Gravid Trap Sites
    - Focus on vector species
      - Culex quinquefasciatus -West Nile Virus Vector of region
    - Four pre-established trap locations outside of cantonment area
      - Per request
      - Quantify mosquito populations in untreated area
  - Large wetland
    - Trap placed on the wood lines and housing area
  - Two installations
    - Assistance from the local county mosquito control
      - Weekly report from Chatham County Mosquito Control