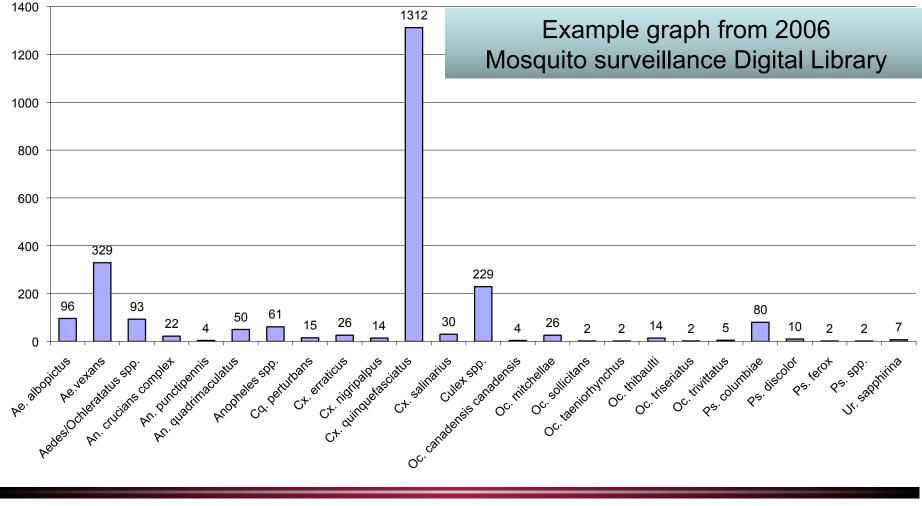

|               |
| 55<br>56 |                                                           |                      | 3              |                  | (A3)<br>(A5)                                              | 2                      | -                                                     |               |               |
|          | → → Data 2007 Seas                                        | on Statistic /       | Overall Site C | atches           | Site Catch Trends 📝 🐑 🦳                                   | 4                      |                                                       |               |               |

CPT Hee J Kim/MCUB-DPM-EH/ (912) 492-5716(475) / hee.j.kim@amedd.army.mil



### INNOVATIVE SOLUTIONS (continued)



### **Mosquito Species Comparisons 2006**







### INNOVATIVE SOLUTIONS (continued)

- Communication
  - Surveillance to control
    - Preventive Medicine service to pest management base operation
      - Advisory role
      - Eyes and ears
    - Improved communications
      - Weekly report to IPMC
      - Semi-annual, pre-post mosquito season meetings



CPT Hee J Kim/MCUB-DPM-EH/ (912) 492-5716(475) / email address





### INNOVATIVE SOLUTIONS (continued)

- Communication
  - Within Preventive Medicine Service
    - All Environmental Health Section personnel trained
    - Seasonal digital and hard copy surveillance information





### UPCOMING FEATURES

- Modular Database
  - User friendly
  - Generalized format to fit most installations
- New Trapping methods
  - Alternative CO<sub>2</sub> sources
    - Yeast generated