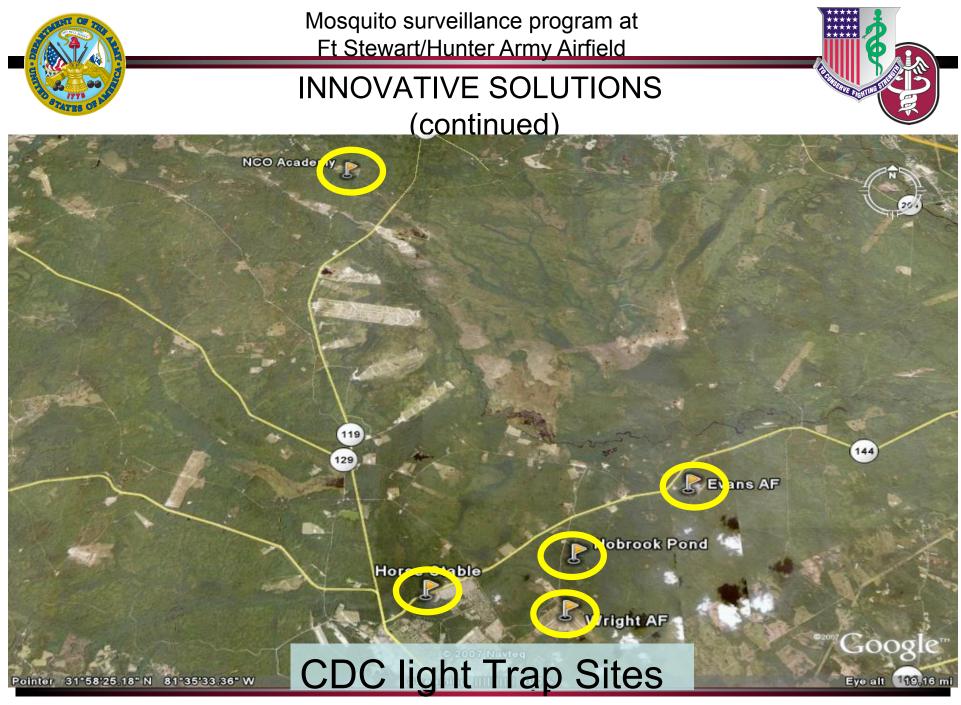

### INNOVATIVE SOLUTIONS

- Surveillance sites
  - Surveillance program concentrated on cantonment area
    - · Seven semi permanent trap sites based on housing area
      - Four light trap Sites
      - Three Gravid Trap Sites
    - Focus on vector species
      - Culex quinquefasciatus -West Nile Virus Vector of region
    - Four pre-established trap locations outside of cantonment area
      - Per request
      - Quantify mosquito populations in untreated area
  - Large wetland
    - Trap placed on the wood lines and housing area
  - Two installations
    - Assistance from the local county mosquito control
      - Weekly report from Chatham County Mosquito Control