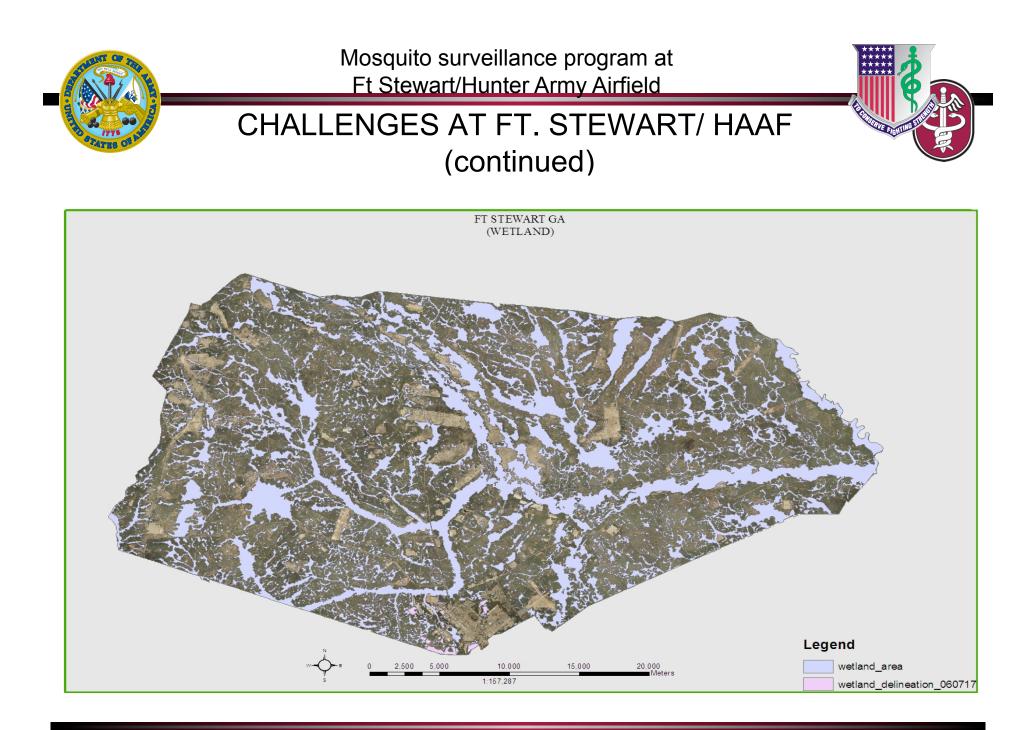

### CHALLENGES AT FT. STEWART/ HAAF

- Surveillance sites
  - Large Installation property
    - Approximately 285,000 acres
  - Large wetland
    - Numerous potential breeding sites
  - Two installations
    - 30 miles separate two installations