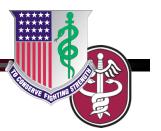

### CHALLENGES AT FT. STEWART/ HAAF

- Surveillance sites
  - Large Installation property
    - Approximately 285,000 acres
  - Large wetland
    - Numerous potential breeding sites
  - Two installations
    - 30 miles separate two installations

### CHALLENGES AT FT. STEWART/ HAAF

(continued)

Mosquito surveillance program at Ft Stewart/Hunter Army Airfield