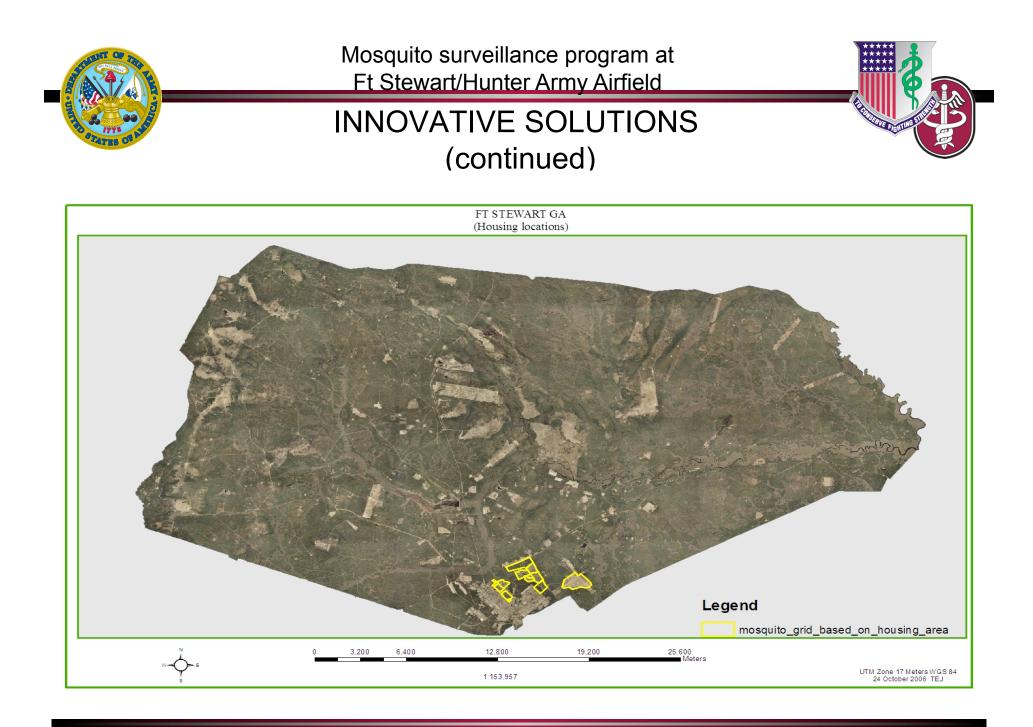

### INNOVATIVE SOLUTIONS

- Surveillance sites
  - Surveillance program concentrated on cantonment area
    - · Seven semi permanent trap sites based on housing area
      - Four light trap Sites
      - Three Gravid Trap Sites
    - Focus on vector species
      - Culex quinquefasciatus -West Nile Virus Vector of region
    - Four pre-established trap locations outside of cantonment area
      - Per request
      - Quantify mosquito populations in untreated area
  - Large wetland
    - Trap placed on the wood lines and housing area
  - Two installations
    - Assistance from the local county mosquito control
      - Weekly report from Chatham County Mosquito Control