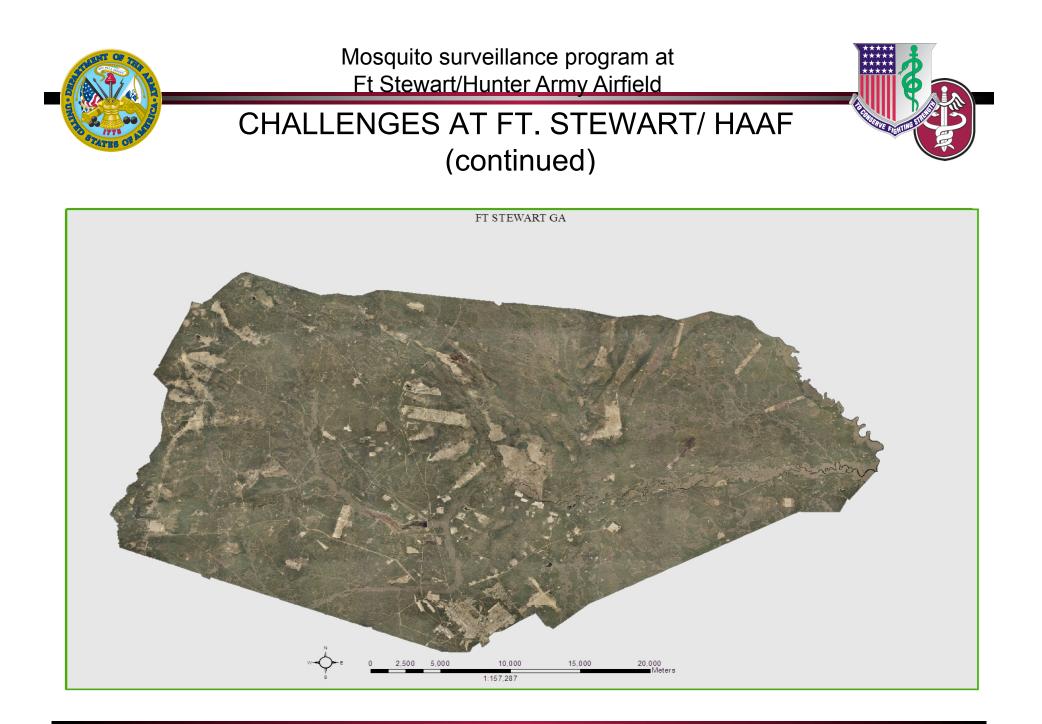

### CHALLENGES AT FT. STEWART/ HAAF

- Surveillance sites
  - Large Installation property
    - Approximately 285,000 acres
  - Large wetland
    - Numerous potential breeding sites
  - Two installations
    - 30 miles separate two installations

### CHALLENGES AT FT. STEWART/ HAAF

(continued)

Mosquito surveillance program at Ft Stewart/Hunter Army Airfield