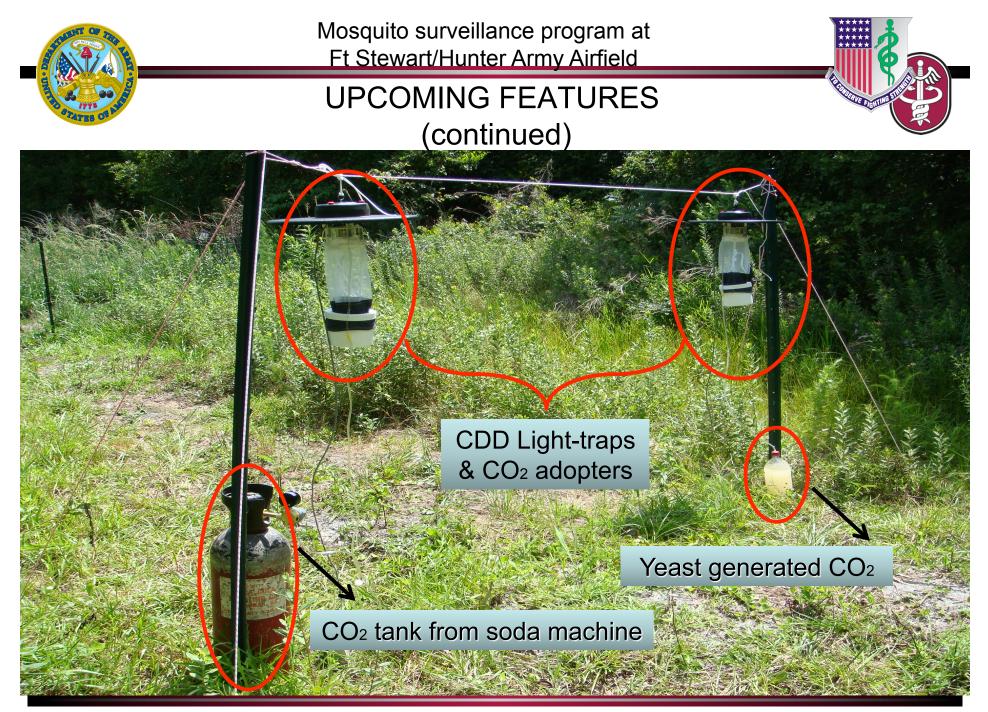

### UPCOMING FEATURES

- Modular Database
  - User friendly
  - Generalized format to fit most installations
- New Trapping methods
  - Alternative CO<sub>2</sub> sources
    - Yeast generated
    - Fountain drink CO<sub>2</sub> tank
    - Paint ball CO<sub>2</sub>
    - Comparison studies must be conducted
- Management tactics focusing larvae control
  - Operator friendly
  - Cost-benefit