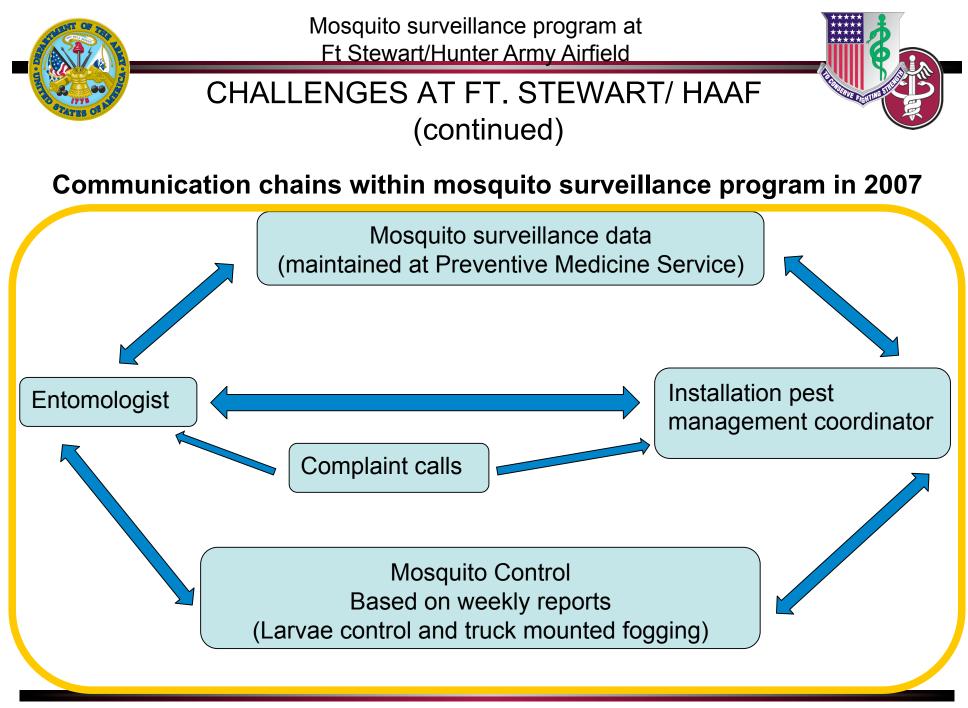

### CHALLENGES AT FT. STEWART/ HAAF

(continued)

Mosquito surveillance program at Ft Stewart/Hunter Army Airfield

### CHALLENGES AT FT. STEWART/ HAAF (continued)

- Information management
  - From survey sites
    - Georeferenced location
    - Site information
    - Specimens captured
  - Database required
    - Keep track of all information
    - Data presentation

Mosquito surveillance program at Ft Stewart/Hunter Army Airfield

## CHALLENGES AT FT. STEWART/ HAAF (continued)

- Communication
  - Surveillance to control
    - Preventive Medicine service to pest management base operation
      - Entomologist to Installation pest management coordinator (IPMC)
    - Lack of communications
      - Surveillance report necessary
  - Within Preventive Medicine Service
    - Specialized personnel
    - Lack of continuity between personnel