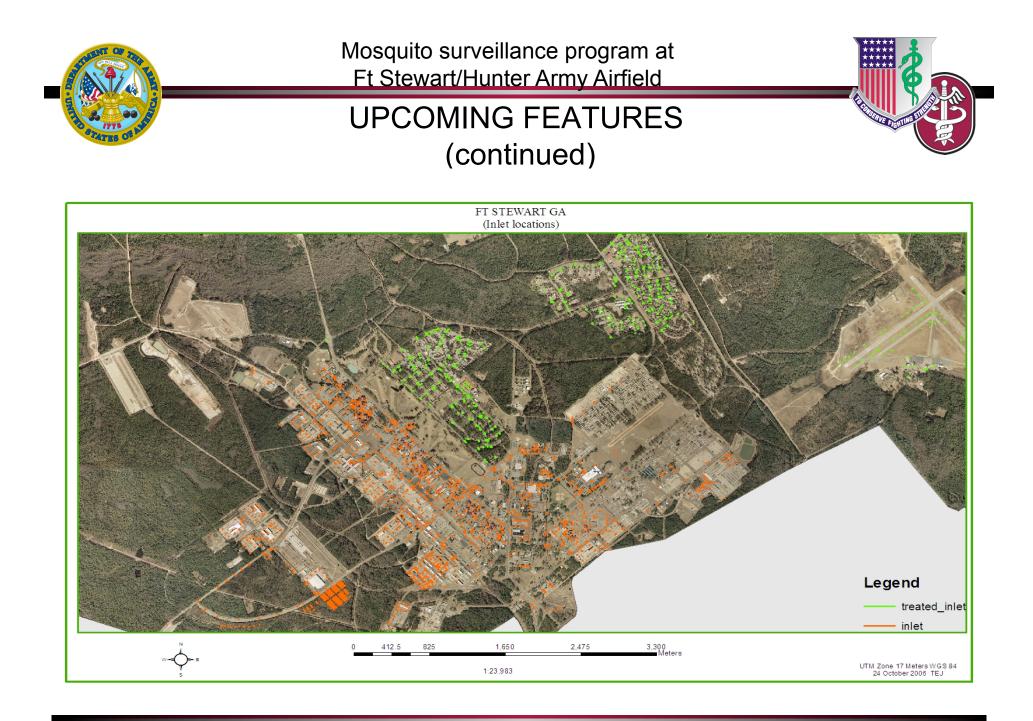

### UPCOMING FEATURES

- Modular Database
  - User friendly
  - Generalized format to fit most installations
- New Trapping methods
  - Alternative CO<sub>2</sub> sources
    - Yeast generated
    - Fountain drink CO<sub>2</sub> tank
    - Paint ball CO<sub>2</sub>
    - Comparison studies must be conducted
- Management tactics focusing larvae control
  - Operator friendly
  - Cost-benefit