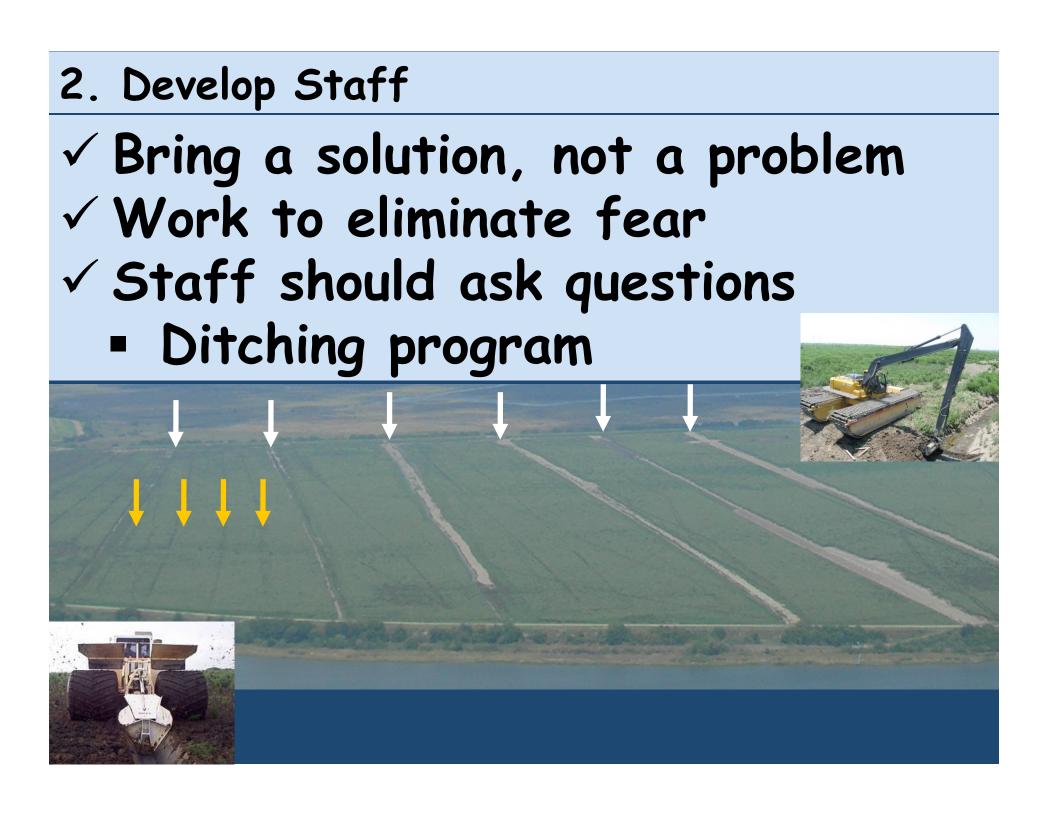

#### 2. Develop Staff

- √ Listen
- √ Discuss plans, results, problems
- ✓ Small errors are great learning tools
- ✓ Learn to let go TQM principals

#### 2. Develop Staff

- ✓ Training programs are a reward
- Encourage participation in meetings and symposiums
- ✓ Professional meetings stimulate personal growth