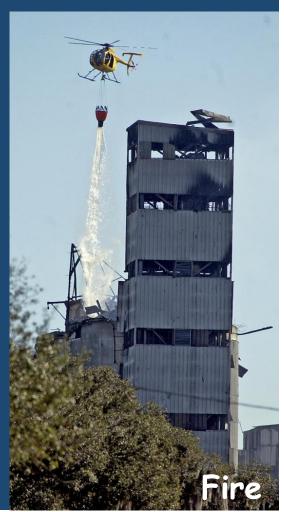

## Savannah Morning News of a mystery, but

Sunday, June 20, 2004 • 155th Year, Issue 156 • www.savannahnow.com • \$1.25

By Bret Bell

912.652.0456 • bret.bell@savannahnow.com

whose moss-draped visage Savannah, are under attack from tiny insects that are turning green their entire life on the live oak - have leaves brown throughout the Historic

City foresters started to notice the Kermes scale outbreak about four live oaks, though they do stunt tree weeks ago, and conditions have steadily deteriorated into the worst

infestation anyone can remember.

Many of the shade trees on Oglethorpe Avenue and Bay Street are now tinged with tan, as are pockets of trees he city's majestic live oaks, throughout downtown.

While most of the leaf die-off has is one of the very symbols of been limited to upper branch tips, Kermes scales - tiny insects that spend feasted on huge swaths of some canopies, giving the trees a diseased look.

Such outbreaks rarely kill mature

see BROWN, page 7A

A graphic explains the life cycle of Kermes scales. Page 7A

Scott Bryant/Savannah Morning News photo

officials have several theories.

The leading one: Heavy aerial mosquito spraying last year, prompted by the West Nile virus threat.