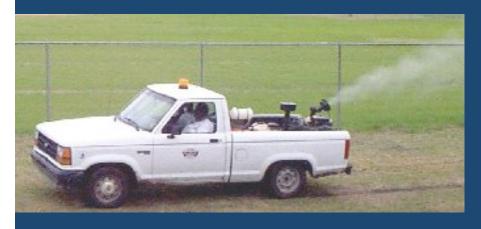

CHATHAM CO., GA— A pool of mosquitoes collected from a third Chatham County

Chatham County Mosquito Control will continue spraying mosquitoes throughout the county, and residents can expect to see the agency's bright yellow, low-flying aircraft in the skies frequently.

Chatham County Mosquito Control will continue spraying mosquitoes throughout the county, and residents can expect to see the agency's bright yellow, low-flying aircraft in the

The Health Departs w the 5 D's of prevention against mosquito bites: