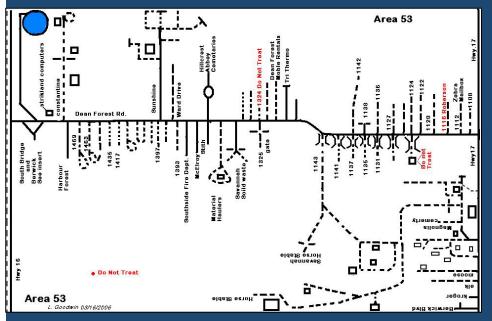

# AREA 53 SPECIAL INSTRUCTIONS Do not treat: Within 100 feet of fish bearing areas 1324 Dean Forest Road. (L.M. 6/85) Be sure to treat: 1116 Dean Forest Road (J. Constantine) 5608 Silk Hope Road so they can give you directions to their house. City of Savannah Horse Stable located on Dean Forest Road at sharp curve. (Key) 1131 Dean forest Road (It is ok to drive in the yard.)