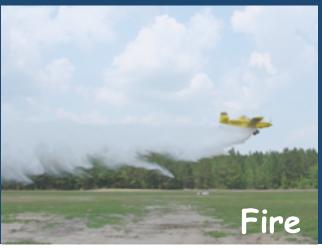

CHATHAM CO., GA— A pool of mosquitoes collected from a third Chatham County

Chatham County Mosquito Control will continue spraying mosquitoes throughout the county, and residents can expect to see the agency's bright yellow, low-flying aircraft in the skies frequently.

Chatham County Mosquito Control will continue spraying mosquitoes throughout the county, and residents can expect to see the agency's bright yellow, low-flying aircraft in the

The Health Departs w the 5 D's of prevention against mosquito bites: