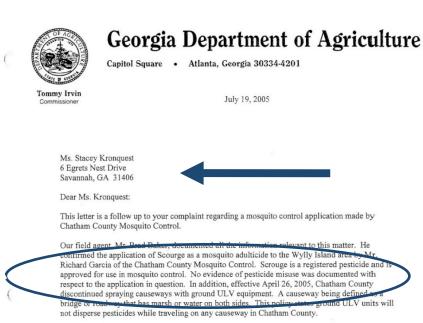

approved for use in mosquito control. No evidence of pesticide misuse was documented with respect to the application in question. In addition, effective April 26, 2005, Chatham County

If you have any questions, please feel free to contact us.

Sincerely,

Tommy Gray
Ag Division Director
Pesticide Section

Cc: Mr. Brad Baker
Mr. Henry Lewandowski