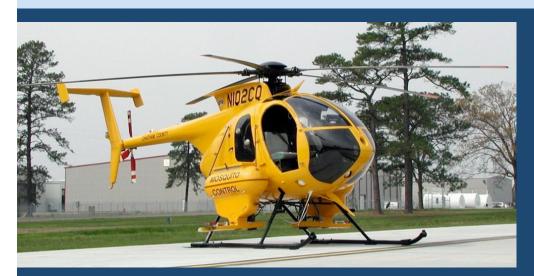

CHATHAM CO., GA— A pool of mosquitoes collected from a third Chatham County

Chatham County Mosquito Control will continue spraying mosquitoes throughout the county, and residents can expect to see the agency's bright yellow, low-flying aircraft in the skies frequently.

Chatham County Mosquito Control will continue spraying mosquitoes throughout the county, and residents can expect to see the agency's bright yellow, low-flying aircraft in the

The Health Departs w the 5 D's of prevention against mosquito bites: