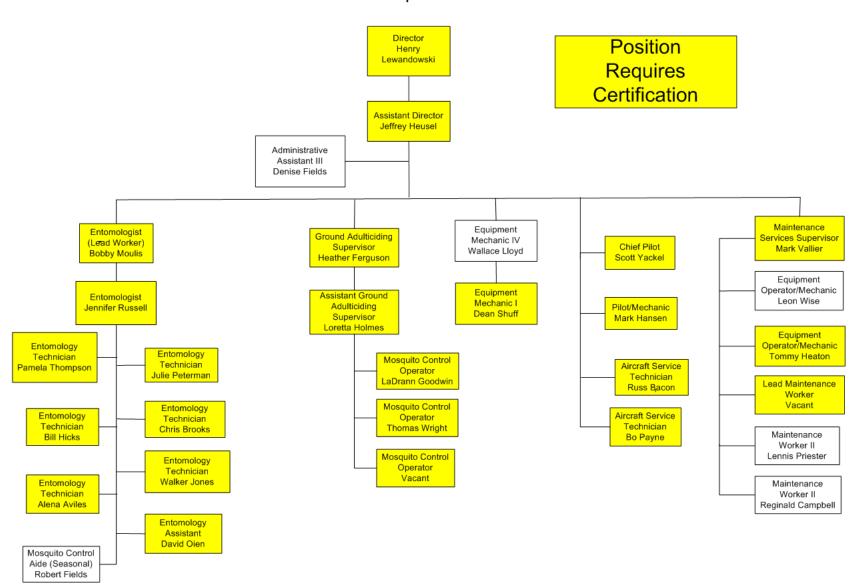

### Targeting

EPA Report

Chatham County Mosquito Control
Organization Chart
September 2008