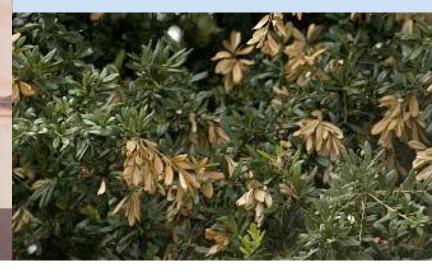

City foresters started to notice the Kermes scale outbreak about four live oaks, though they do stunt tree weeks ago, and conditions have steadily deteriorated into the worst

infestation anyone can remember.

Many of the shade trees on Oglethorpe Avenue and Bay Street are now tinged with tan, as are pockets of trees he city's majestic live oaks, throughout downtown.

While most of the leaf die-off has is one of the very symbols of been limited to upper branch tips, Kermes scales - tiny insects that spend feasted on huge swaths of some canopies, giving the trees a diseased look.

Such outbreaks rarely kill mature

see BROWN, page 7A

A graphic explains the life cycle of Kermes scales. Page 7A

Scott Bryant/Savannah Morning News photo

officials have several theories.

The leading one: Heavy aerial mosquito spraying last year, prompted by the West Nile virus threat.