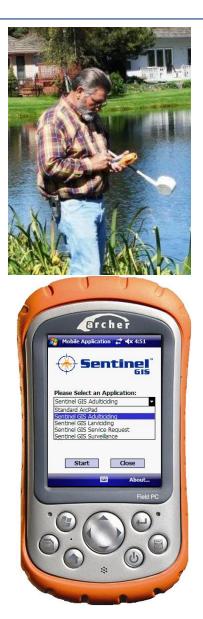

# Sentinel<sup>™</sup> GIS

### ESRI-Based Mosquito Control Applications

Custom ArcGIS and ArcPad Toolbars

## Modular Components that Fully Integrate

- Larviciding Application
- Adulticiding Application
- Surveillance Application
- Service Request Application

# Sentinel<sup>®</sup> GIS Contributing Partners

Field Data Collection