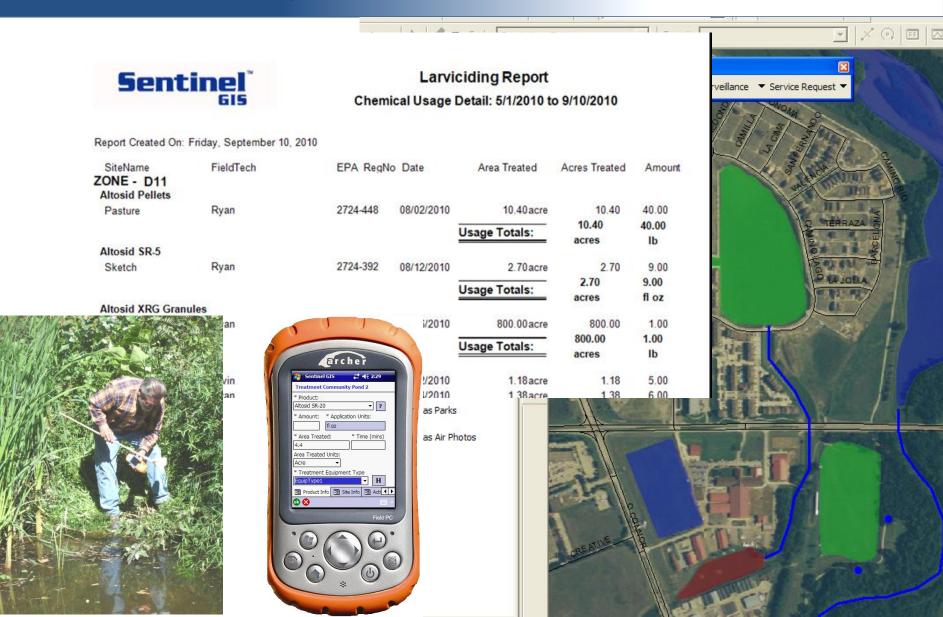

## • Field Technicians Use Software in Field

- Simple, powerful and efficient map-based tools
- Update maps, add database records, modify sites
- No more paper, Forms are on the Mobile Device(s)
- Retrieve Data from Mobile Device(s)
  - Automatically update maps and GIS database
  - Generate reports
  - Perform Analysis